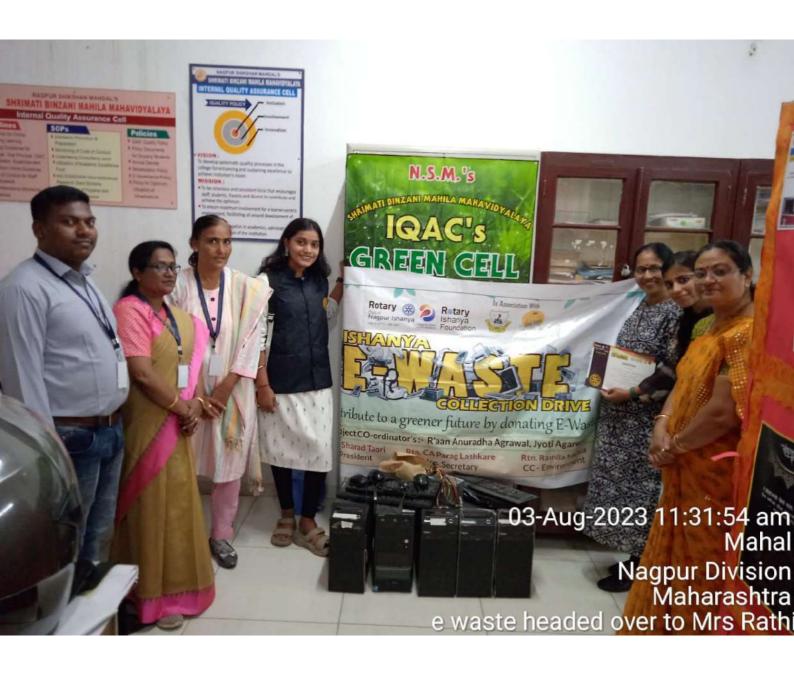

# E Waste Handed over to Arranya Paryavaran Sanstha

As per our Memorandum of Understanding we have decided to collect Electronic waste under the social cause of Arranya. We have received around 50 kg E-waste on 24th Dec 2022. It was having CPU, monitor, computer, keyboard, mouse, UPS and etc