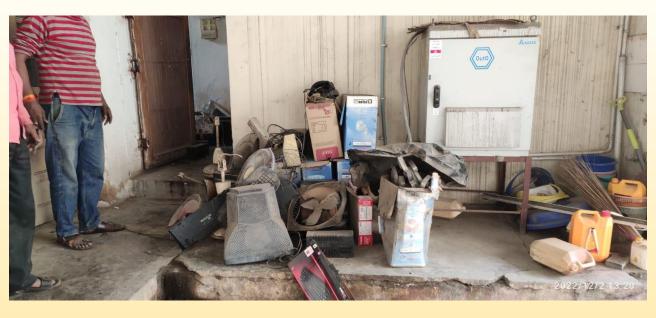

# E Waste Handed over to Arranya Paryavaran Sanstha

### Smt. Binzami Mahila Mahavidyalaya, Mahal, Naggur List of E- Waite

D CPU

2) Monitors 03

3) UPS

4) Key Boards -09

5) Mouse 03

6) Router 01

01 7) Pointer

01 8) Mother Board -

01 9 CCTV Camera -

10) Other E-box+Wires

The above E-Waste how been handed over to Shi Pramay Tijare, Vice-President Arranya Paryanasan

Sanstha, Nagpur

24/12/2022

Date: 24th Dec 2022 Saturday