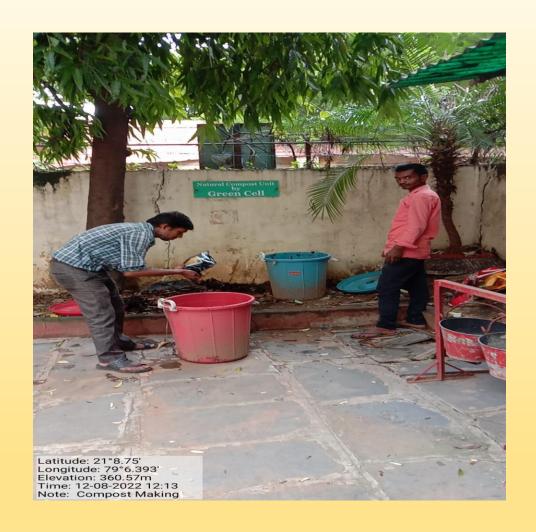

| 2.436.00 | 14%  | 2,436.00 | 4,872.00   |
|           | 21.700.00 | 14%         | 3.038.00 | 14%  | 3,038.00 | 6,076.00   |
| Total     |           |             | 5,474.00 |      | 5,474.00 | 10,948.00  |

<sup>ords)</sup>: INR Ten Thousand Nine Hundred Forty Eight Only

ned payment of Rs

Principal S.B. Mahita Mahavidyalaya MAGPUR.

PAID & CANCELLED Cheque No. 4280 Solution Cheque No. 4280 Solution Cheque No. 4280 Solution Cheque C

for CIAN Agro Industries & Infrastructure Ltd.

Smenner

This is a Computer Generated Invoice

Lasusso Tuna Cherry de l'écired

### **BURNING INCINERATOR**

was not in use during lockdown period. It was repaired in the session 2022-23. The expenses for it were borne by SBMM Alumni Association.

### AFTER GETTING REPAIRED



### NATURAL COMPOST UNIT





### RAIN WATER HARVESTING AND BORE WELL RECHARGE







Minerals Industry Consultant

Dr. Roshan A. Rathod Geologist (M.Sc. Ph.D) E-142, Darshan Colony, Nandanvan, Nagpur - 440009 Maharashtra India Mob.No. +91 9370057689 E-mail: gargi.mic@gmail.com

No: GMIC/RWH/DW/BC/03

Date: 10/10/2016

To,

i .b

The Principal, Shrimati Binzani Mahila Mahavidyalay, Mahal, Nagpur

Ref: Invoice No: GMIC/RWH/DW/BC/01 dated 25/08/2016

### Receipt

Received payment of sum of Rs.20,765/- (Twenty thousand and seven hundred sixty five rupees only) against Professional works of Rooftop Rainwater Harvesting System at Shrimati Binzani Mahila Mahavidyalay, Mahal, Nagpur.

For GARGI Minerals Industry Consultant

(Dr. R.A.Rathod)





Minerals Industry Consultant

Dr. Roshan A. Rathod Geologist (M.Sc. Ph.D) E-1