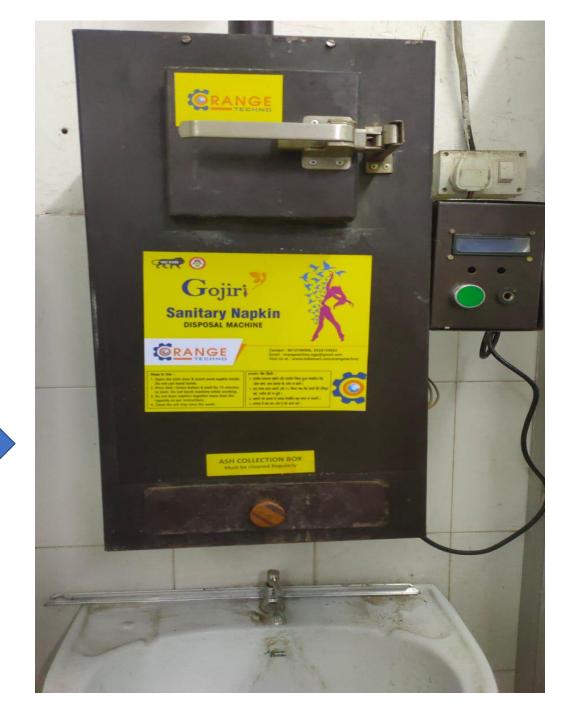

## NON-DEGRADABLE WASTE MANAGEMENT

**Sufficient Dustbins are made available in Campus** 