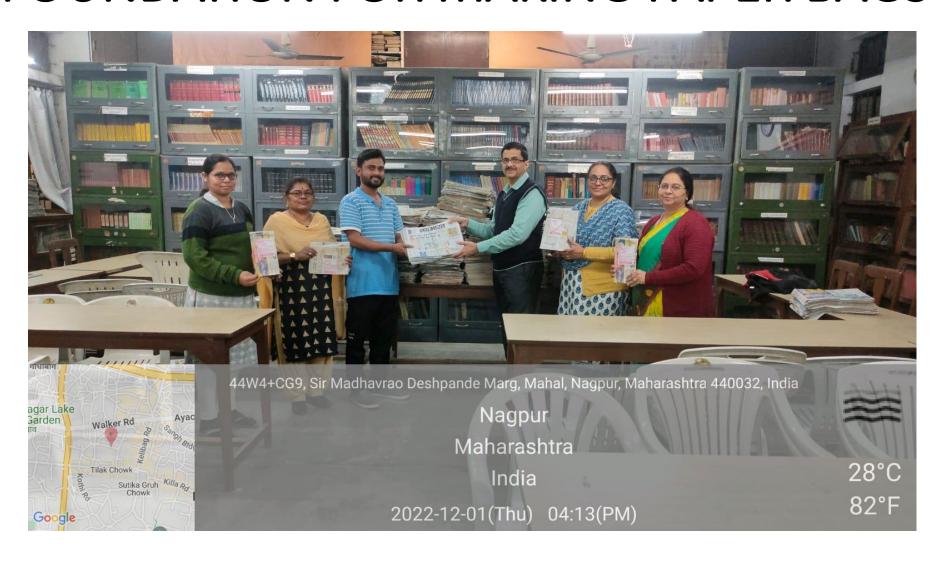

lso get increased. Hence the overall expenditure is increased by the sum of

65/-.

Due to the large area coverage the recharge of rainwater and tank water will be Rs.5,365/increased and ultimately results into the increase in groundwater level. This RWH structure will prove to be fruitful for the groundwater future prospects of the proposed area. The Justification for increased expenditure for Rainwater Harvesting Consultancy work is given below:

1. Materials for construction of RWH System

Rs.13,765.00 Rs.5,000.00 Rs.2,000.00

2. Plumber and Labour charges

3. Consultancy Charges

Total Amount Rs.20,765.00

For GARGI Minerals Industry Consultant

8Ment 6 Vice-Principal S.B. Mahilla Mahavidyaleya Mahal, Nagpur.

### DONATION OF OLD NEWS PAPERS TO MALHAR FOUNDATION FOR MAKING PAPER BAGS