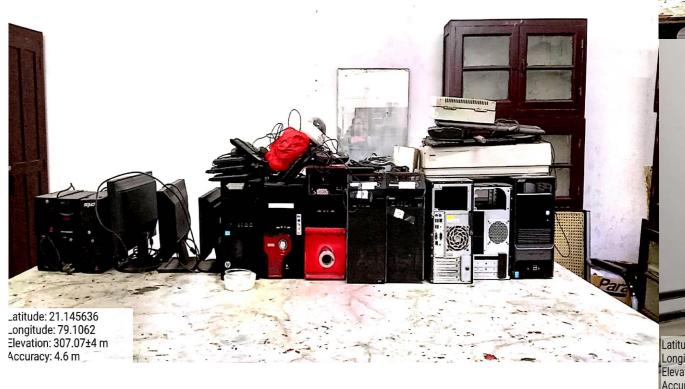

# E Waste Handed over to Arranya Paryavaran Sanstha

### Smt. Binzami Mahila Mahavidyalaya, Mahal, Naggur List of E- Waite

D CPU

2) Monitors 03

3) UPS

4) Key Boards -09

5) Mouse 03

6) Router 01

01 7) Pointer

01 8) Mother Board -

01 9 CCTV Camera -

10) Other E-box+Wires

The above E-Waste how been handed over to Shi Pramay Tijare, Vice-President Arranya Paryanasan

Sanstha, Nagpur

24/12/2022

Date: 24th Dec 2022 Saturday

As per our Memorandum of Understanding we have decided to collect Electronic waste under the social cause of Arranya. We have received around 50 kg E-waste on 24th Dec 2022. It was having CPU, monitor, computer, keyboard, mouse, UPS and etc