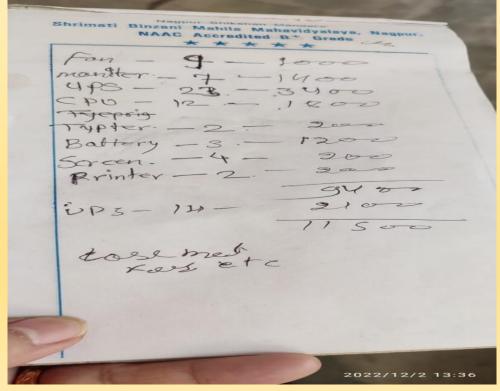

### Smt. Binzami Mahila Mahavidyalaya, Mahal, Naggur List of E- Waite

D CPU

2) Monitors 03

3) UPS

4) Key Boards -09

5) Mouse 03

6) Router 01

01 7) Pointer

01 8) Mother Board -

01 9 CCTV Camera -

10) Other E-box+Wires

The above E-Waste how been handed over to Shi Pramay Tijare, Vice-President Arranya Paryanasan

Sanstha, Nagpur

24/12/2022

Date: 24th Dec 2022 Saturday