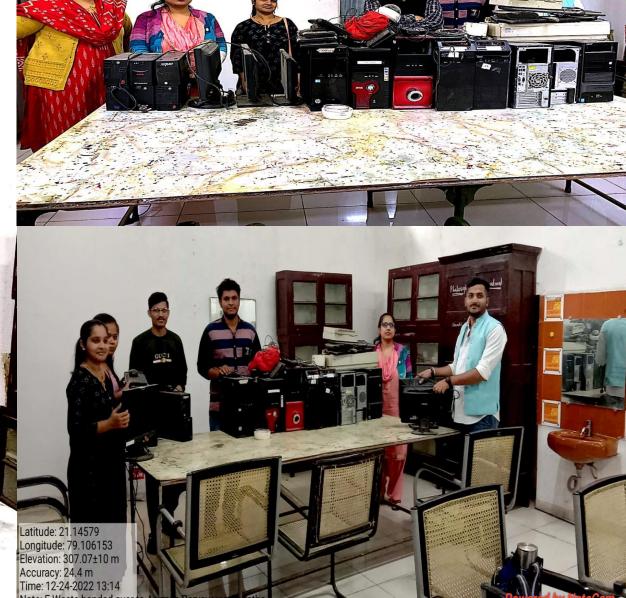

# E Waste Handed over to Arranya Paryavaran Sanstha

### Smt. Binzami Mahila Mahavidyalaya, Mahal, Naggur List of E- Waite

D CPU

2) Monitors 03

3) UPS

4) Key Boards -09

5) Mouse 03

6) Router 01

01 7) Pointer

01 8) Mother Board -

01 9 CCTV Camera -

10) Other E-box+Wires

The above E-Waste how been handed over to Shi Pramay Tijare, Vice-President Arranya Paryanasan

Sanstha, Nagpur

24/12/2022

Date: 24th Dec 2022 Saturday

As per our Memorandum of Understanding we have decided to collect Electronic waste under the social cause of Arranya. We have received around 50 kg E-waste on 24th Dec 2022. It was having CPU, monitor, computer, keyboard, mouse, UPS and etc