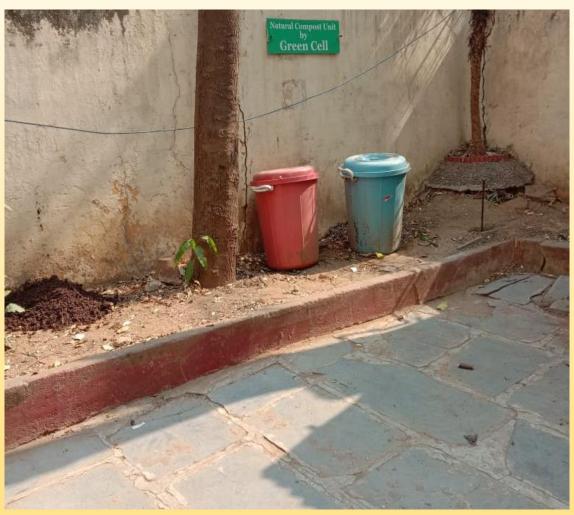

| 2.436.00 | 14%  | 2,436.00 | 4,872.00   |
|           | 21.700.00 | 14%         | 3.038.00 | 14%  | 3,038.00 | 6,076.00   |
| Total     |           |             | 5,474.00 |      | 5,474.00 | 10,948.00  |

<sup>ords)</sup>: INR Ten Thousand Nine Hundred Forty Eight Only

ned payment of Rs

Principal S.B. Mahita Mahavidyalaya MAGPUR.

PAID & CANCELLED Cheque No. 4280 Solution Cheque No. 4280 Solution Cheque No. 4280 Solution Cheque C

for CIAN Agro Industries & Infrastructure Ltd.

Smenner

This is a Computer Generated Invoice

Lasusso Tuna Cherry de l'écired

### **BURNING INCINERATOR**

was not in use during lockdown period. It was repaired in the session 2022-23. The expenses for it were borne by SBMM Alumni Association.

### AFTER GETTING REPAIRED



### NATURAL COMPOST UNIT





### RAIN WATER HARVESTING AND BORE WELL RECHARGE







Minerals Industry Consultant

Dr. Roshan A. Rathod Geologist (M.Sc. Ph.D) E-142, Darshan Colony, Nandanvan, Nagpur - 440009 Maharashtra India Mob.No. +91 9370057689 E-mail: gargi.mic@gmail.com

No: GMIC/RWH/DW/BC/03

Date: 10/10/2016

To,

i .b

The Principal, Shrimati Binzani Mahila Mahavidyalay, Mahal, Nagpur

Ref: Invoice No: GMIC/RWH/DW/BC/01 dated 25/08/2016

### Receipt

Received payment of sum of Rs.20,765/- (Twenty thousand and seven hundred sixty five rupees only) against Professional works of Rooftop Rainwater Harvesting System at Shrimati Binzani Mahila Mahavidyalay, Mahal, Nagpur.

For GARGI Minerals Industry Consultant

(Dr. R.A.Rathod)





Minerals Industry Consultant

Dr. Roshan A. Rathod Geologist (M.Sc. Ph.D) E-142