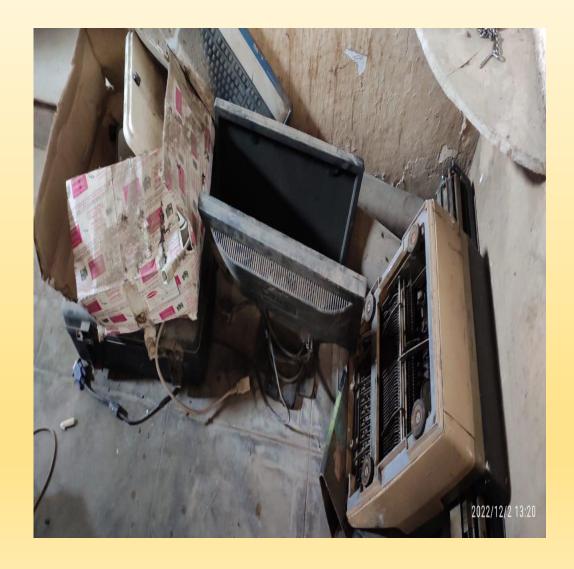

# E Waste Handed over to Arranya Paryavaran Sanstha

### Smt. Binzami Mahila Mahavidyalaya, Mahal, Naggur List of E- Waite

D CPU

2) Monitors 03

3) UPS

4) Key Boards -09

5) Mouse 03

6) Router 01

01 7) Pointer

01 8) Mother Board -

01 9 CCTV Camera -

10) Other E-box+Wires

The above E-Waste how been handed over to Shi Pramay Tijare, Vice-President Arranya Paryanasan

Sanstha, Nagpur

24/12/2022

Date: 24th Dec 2022 Saturday