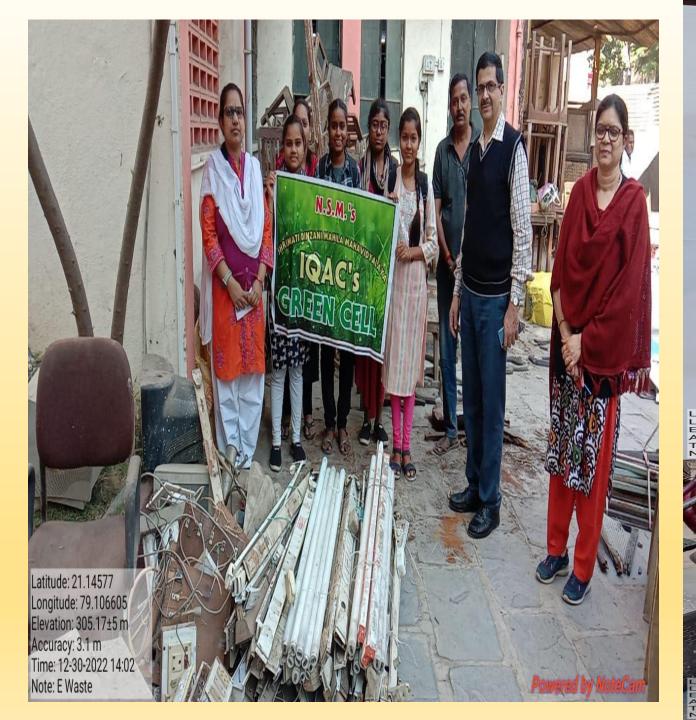

# E Waste Handed over to Arranya Paryavaran Sanstha

As per our Memorandum of Understanding we have decided to collect Electronic waste under the social cause of Arranya. We have received around 50 kg E-waste on 24th Dec 2022. It was having CPU, monitor, computer, keyboard, mouse, UPS and etc