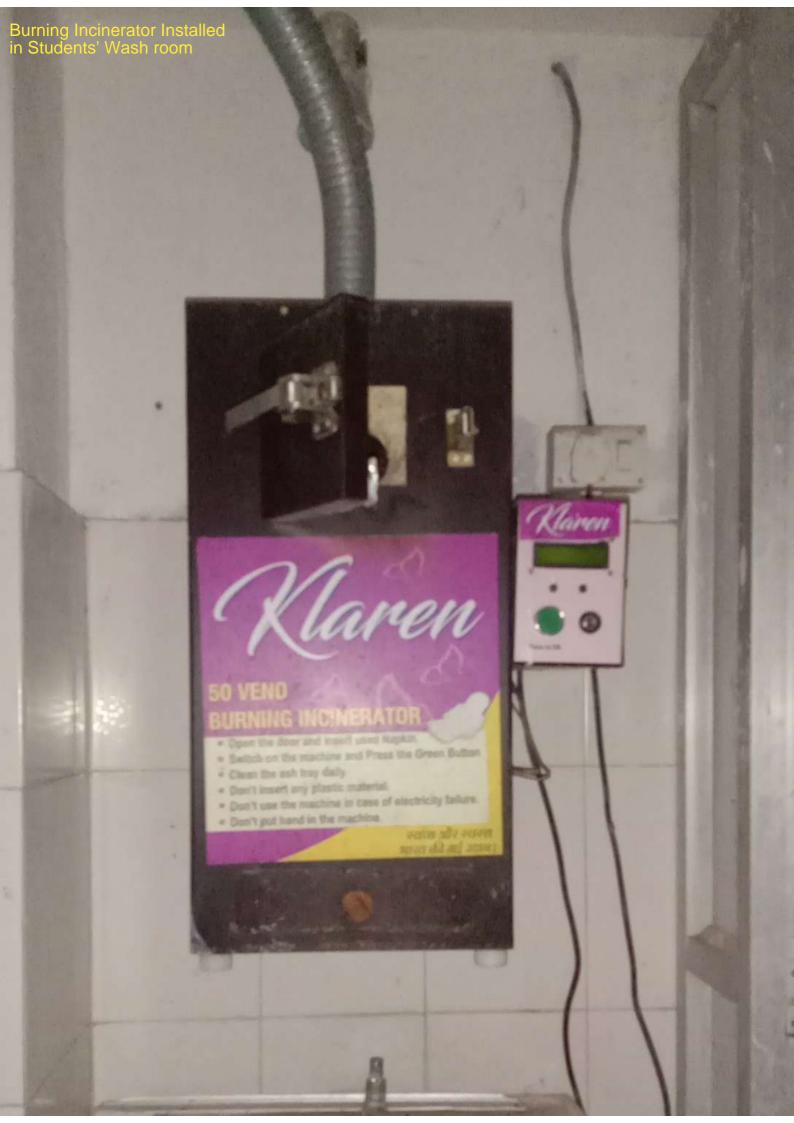

### **BURNING INCINERATOR**

was not in use during lockdown period. It was repaired in the session 2022-23. The expenses for it were borne by SBMM Alumni Association.

### AFTER GETTING REPAIRED