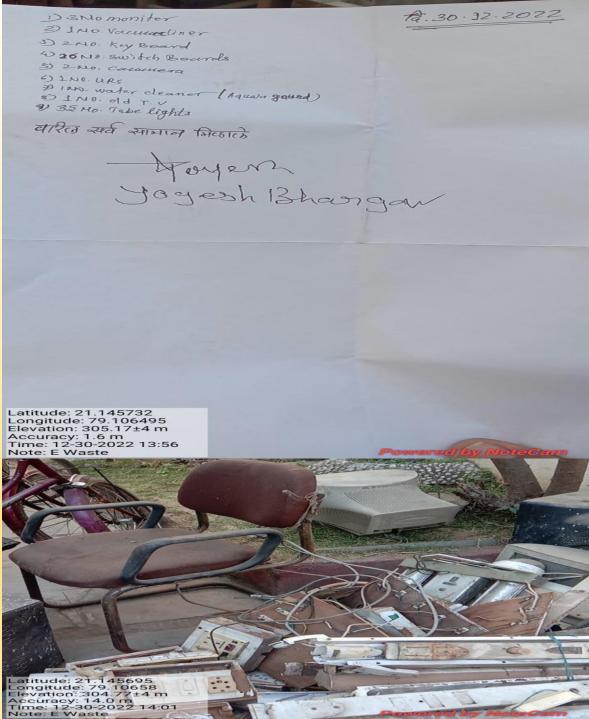

### Smt. Binzami Mahila Mahavidyalaya, Mahal, Naggur List of E- Waite

D CPU

2) Monitors 03

3) UPS

4) Key Boards -09

5) Mouse 03

6) Router 01

01 7) Pointer

01 8) Mother Board -

01 9 CCTV Camera -

10) Other E-box+Wires

The above E-Waste how been handed over to Shi Pramay Tijare, Vice-President Arranya Paryanasan

Sanstha, Nagpur

24/12/2022

Date: 24th Dec 2022 Saturday